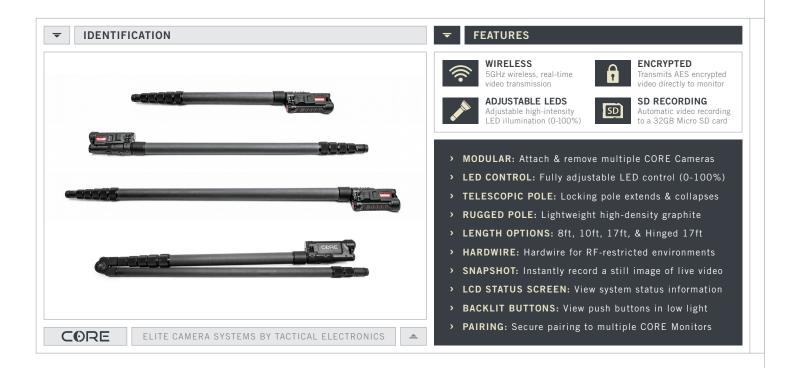

# DESCRIPTION

 $\overline{\mathbf{v}}$ 

The CORE POLE Grip is available in multiple sizes: 8ft extended, 10ft extended, 17ft extended, and a Hinged 17ft extended. The CORE Pole Camera, CORE Under Door Camera, and CORE Flex Camera can be attached to the end of these telescoping poles.

Each pole is constructed of high density graphite, features locking extensions, and collapses down to 28in (8ft POLE Grip), 37in (10ft POLE Grip), 47in (17ft POLE Grip), and 35in (17ft Hinged POLE Grip) for easy deployment and stow away.

The LCD status screen provides pertinent information about the attached camera: LED illumination, battery status, camera view, camera name, recording status, date/time, & Wi-Fi pairing information.